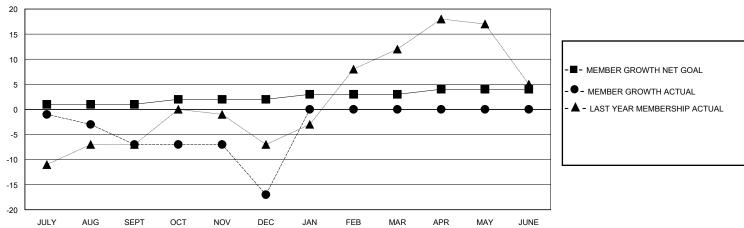

## District 14 M

GMT: LOCATION PENNSYLVANIA GMT CA

| CIVIT.        |               | LOC         | ,, (11011 - 1110 ) | _ • • • • • • • • • • • • • • • • • • • |                        |                         | CIVIT Of C                                         |  |
|---------------|---------------|-------------|--------------------|-----------------------------------------|------------------------|-------------------------|----------------------------------------------------|--|
|               | Club          | os          |                    | Members RESULTS FOR 2023-2024           |                        |                         |                                                    |  |
|               | RESULTS FOR   | R 2023-2024 |                    |                                         |                        |                         |                                                    |  |
| QUARTER       | NEW CLUB GOAL | NEW CLUBS   | DROPPED CLUBS      | QUARTER MEM                             | BER GROWTH NET<br>GOAL | MEMBER GROWTH<br>ACTUAL | DROPPED<br>MEMBERS ACTUAL<br>(including transfers) |  |
| JULY/AUG/SEPT | 0             | 0           | 0                  | JULY/AUG/SEPT                           | 1                      | 15                      | 20                                                 |  |
| OCT/NOV/DEC   | 0             | 0           | 0                  | OCT/NOV/DEC                             | 1                      | 15                      | 24                                                 |  |
| JAN/FEB/MAR   | 1             | 0           | 0                  | JAN/FEB/MAR                             | 1                      | 0                       | 0                                                  |  |
| APR/MAY/JUNE  | 0             | 0           | 0                  | APR/MAY/JUNE                            | 1                      | 0                       | 0                                                  |  |

## GOALS AND ACTUAL MEMBERS CUMULATIVE

| DROPPED CLUBS: 0 |    | 14 CLUBS OF 41 ADDED 1 OR MORE<br>NEW MEMBERS | GENDER DISTRIBUTION  MALE 623 (62.36%)  FEMALE 376 (37.64%) |               |     |
|------------------|----|-----------------------------------------------|-------------------------------------------------------------|---------------|-----|
| DROPPED MEMBERS  |    |                                               | FEMALE                                                      | 370 (37.0470) |     |
| DECEASED         | 10 | CLICK HERE FOR CUMULATIVE                     | TOTAL FAMILY UNIT MEMBERS                                   |               | 212 |
| CLUB CANCELLED 0 |    | MEMBERSHIP DATA                               | FAMILY MEMBERS BAYING HALE                                  |               | 113 |
| OTHER            | 34 |                                               | FAMILY MEMBERS PAYING HALF DUES                             |               | 113 |
| TOTAL            | 44 |                                               |                                                             |               |     |